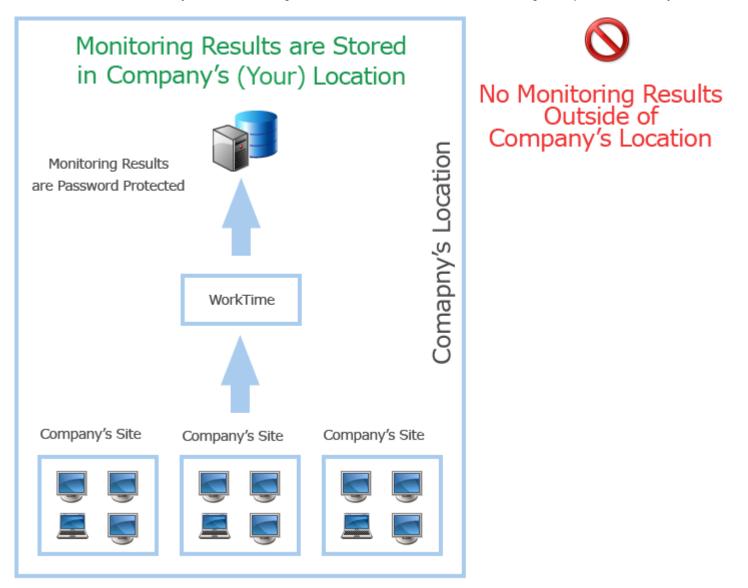

## WorkTime<sup>®</sup> Corporate – Data Location

WorkTime Corporate components are installed on the customer's computers/servers. All information recorded by WorkTime Corporate is located on the customer's computers/servers strictly.