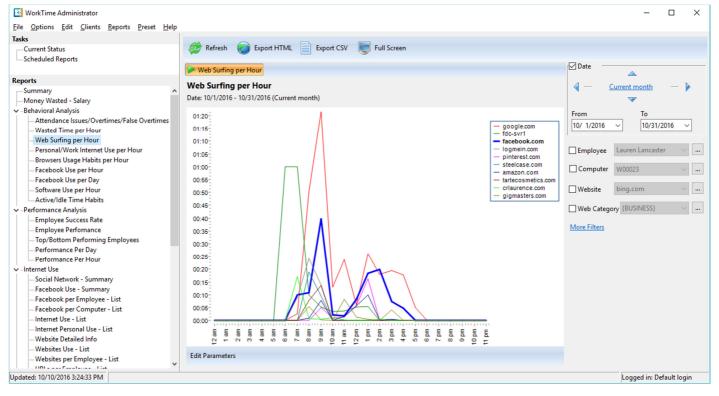

### **Report "Web Surfing per Hour"**

#### NesterSoft Inc.

3737 Major Mackenzie Dr. #42477 Woodbridge, ON, L4H 3M2 Canada